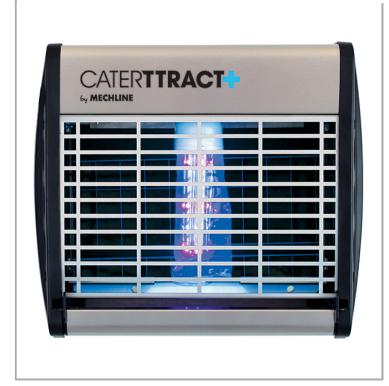

## CaterTTract+ CTT-LED-20S

## CATERTTRACT+

LED ultra energy saving, glue board, 6W power.

Coverage: 40 Sq M

## **FEATURES & BENEFITS**

- Infused Glue board. Designed to lure insects typically found in commercial kitchens
- Perfect for Food Prep Areas. Glue board design removes flying insects discreetly and hygienically. No scattering body parts. HACCP compliant
- Conforms to International Standards. UKCA, CE and IEC certified. EMC & LVD accredited
- Ultra-efficient 6W LED lamps
- Advanced LED Technology. Unlike many entry level LED lamps, this bright LED lamp mimics UVA light (315-400 nm) - the light insects are most attracted to!
- Shatterproof. Glass-free lamp comes with sheath for extra level of protection against breakages. Food safe and robust for greater peace of mind
- Huge Energy Savings. The LED lamp uses 50% less energy and lasts twice as long as a typical UV Lamp
- Long-Life. LED lamp lasts up to 13500 hours twice as long as a typical UV Lamp. Reduces waste and kitchen disruption
- Meets Regulations. LED Lamps are made with non-hazardous material. 100% recyclable
- Effective Insect Attractant
- All units come supplied with 3 x glue boards. Replacement glue boards are available to purchase in packs of 6