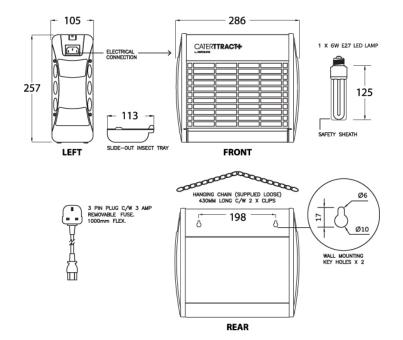

## **TECHNICAL INFO**

- Dimensions (mm): 257(H) x 286(w) x 105(D)
- Casing Finish: Stainless Steel
- Power Supply: 220-240V/50Hz
- Coverage: 40 Sq M
- Food Safe Shatterproof lamps
- Weight: 1.32kg

Dimensions are in millimeters. If a Cad file is required please visit www.mechline.com.